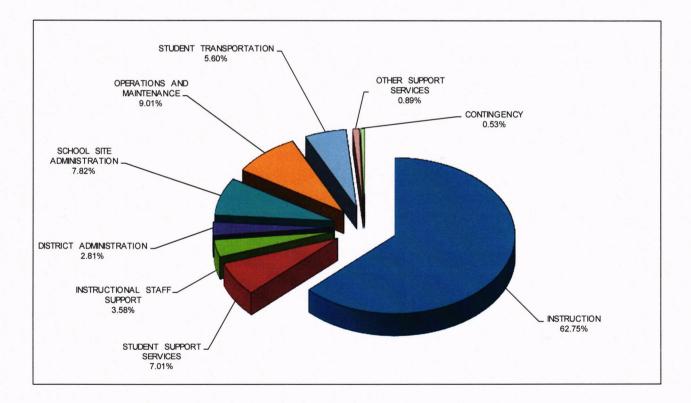

The school district is the largest employer in the district employing approximately 350 teachers, 200 classified employees and 30 administrators and supervisors. These employees generate payroll and benefits exceeding thirty three million dollars (\$33,000,000.00) which is approximately 90% of the school district's total General Fund budget. Nearly 63% of the district's General Fund is spent directly in the classroom.