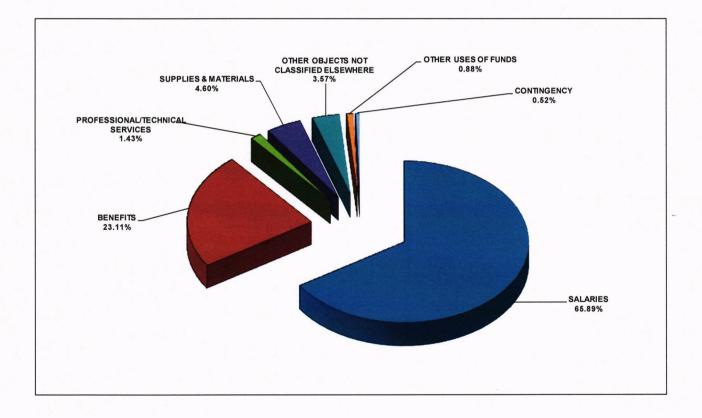

The school district is the largest employer in the district employing approximately 350 teachers, 200 classified employees and 30 administrators and supervisors. These employees generate payroll and benefits exceeding thirty three million dollars (\$33,000,000.00) which is approximately 90% of the school district's total General Fund budget. Nearly 63% of the district's General Fund is spent directly in the classroom.