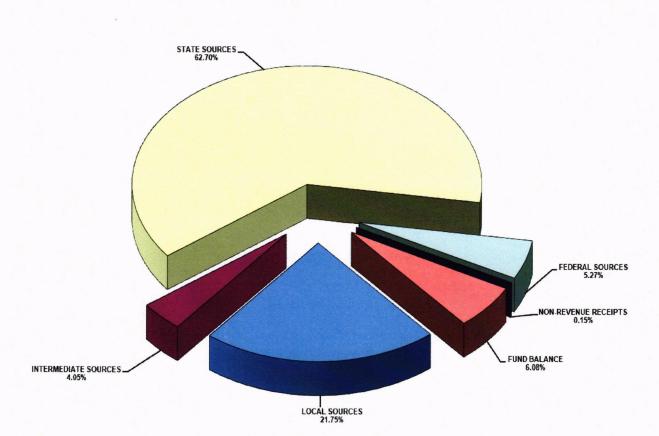

#### FY 2019-20 GENERAL FUND SOURCES OF REVENUE

#### GENERAL FUND PROJECTED REVENUES FY 2019-20

| Revenue                                                     | Rev.         | FY 2018-19<br>Revenue   | FY 2018-19<br>Actual    | Variance                | FY 2019-20<br>Proposed<br>Revenue |
|-------------------------------------------------------------|--------------|-------------------------|-------------------------|-------------------------|-----------------------------------|
| Source                                                      | Code         | Budget                  | Collections             | (B - A)                 | Budget                            |
| oource                                                      | ooue         | A                       | B                       | C C                     | D                                 |
| LOCAL SOURCES:                                              |              |                         |                         |                         |                                   |
| AD VALOREM TAX                                              | 1100         | 8,772,934.36            | 8,596,747.39            | (176, 186.97)           | 8,444,243.71                      |
| TUITION                                                     | 1200         | 15,000.00               | 20,124.94               | 5,124.94                | 15,000.00                         |
| INTEREST                                                    | 1300         | 130,000.00              | 189,509.83              | 59,509.83               | 200,000.00                        |
| RENTAL & SALES                                              | 1400         | 100,000.00              | 109,636.38              | 9,636.38                | 100,000.00                        |
| MISCELLANEOUS REVENUE                                       | 1500         | 364,564.74              | 345,229.07              | (19,335.67)             | 100,000.00                        |
| CONTRACTS                                                   | 1600         | 650.00                  | 1,961.60                | 1,311.60                | 650.00                            |
| ATHLETICS                                                   | 1800         | 1,250.00                | 0.00                    | (1,250.00)              | 1,250.00                          |
| LOCAL TOTAL                                                 |              | 9,384,399.10            | 9,263,209.21            | (121,189.89)            | 8,861,143.71                      |
| INTERMEDIATE SOURCES:                                       |              |                         |                         |                         |                                   |
| COUNTY 4 MILL                                               | 2100         | 1,325,000.00            | 1,293,730.78            | (31,269.22)             | 1,345,000.00                      |
| MORTGAGE TAX                                                | 2200         | 265,000.00              | 233,854.93              | (31,145.07)             | 240,000.00                        |
| RESALE                                                      | 2300         | 60,000.00               | 67,866.61               | 7,866.61                | 65,000.00                         |
| OTHER                                                       | 2900         | 0.00                    | 0.00                    | 0.00                    | 0.00                              |
| INTERMEDIATE TOTAL                                          |              | 1,650,000.00            | 1,595,452.32            | (54,547.68)             | 1,650,000.00                      |
| STATE SOURCES:                                              |              |                         |                         |                         |                                   |
| GROSS PRODUCTION TAX                                        | 3110         | 40,000.00               | 37,186.28               | (2,813.72)              | 37,000.00                         |
| MOTOR VEH COLLECTIONS                                       | 3120         | 2,125,000.00            | 2,204,786.75            | 79,786.75               | 2,225,000.00                      |
| R.E.A. TAX                                                  | 3130         | 25,000.00               | 26,089.70               | 1,089.70                | 25,000.00                         |
| SCHOOL LAND                                                 | 3140         | 875,000.00              | 845,633.60              | (29,366.40)             | 840,000.00                        |
| VEHICLE TAX STAMPS                                          | 3150         | 16,000.00               | 16,371.02               | 371.02                  | 16,000.00                         |
| FARM IMPLEMENT TAX STAMPS                                   | 3160         | 0.00                    | 0.00                    | 0.00                    | 0.00                              |
| FOUNDATION & SALARY INCENTIVE STATE AID                     | 3210         | 17,443,904.00           | 17,443,904.00           | 0.00                    | 18,761,932.00                     |
| TEACHER CONSULTANT                                          | 3230         | 0.00                    | 0.00                    | 0.00                    | 0.00                              |
|                                                             | 3250         | 3,110,742.37            | 3,122,252.92            | 11,510.55               | 3,154,559.40                      |
| COMPETITIVE GRANTS                                          | 3300         | 39,757.93               | 39,757.93               | 0.00                    | 39,000.00                         |
| STAFF DEV/DRIVERS' ED/TEXTBOOKS/GRANTS<br>HOMEBOUND/SPECIAL | 3400<br>3500 | 333,264.26<br>0.00      | 351,839.26<br>0.00      | 18,575.00<br>0.00       | 331,439.11<br>0.00                |
| OTHER STATE SOURCES                                         | 3600         | 20,000.00               | 63,288.68               | 43,288.68               | 23,000.00                         |
| VOCATIONAL PROGRAMS                                         | 3800         | 79,340.04               | 86,110.89               | 6,770.85                | 87,720.00                         |
| STATE TOTAL                                                 |              | 24,108,008.60           | 24,237,221.03           | 129,212.43              | 25,540,650.51                     |
|                                                             |              | 24,100,000.00           | 24,237,221.03           | 123,212.45              | 20,040,000.01                     |
| FEDERAL SOURCES:                                            |              |                         |                         |                         |                                   |
|                                                             | 4130         | 255,301.70              | 321,533.60              | 66,231.90               | 300,000.00                        |
| INDIAN EDUCATION<br>R.O.T.C.                                | 4140<br>4150 | 134,759.00<br>53,835.01 | 135,746.00<br>56,352.76 | 987.00<br>2,517.75      | 134,759.00<br>55,000.00           |
| TITLE I - Part A (Improving Basic Programs - 511)           | 4150         | 677,489.27              | 507,704.47              | (169,784.80)            | 439,395.21                        |
| TITLE II - Part A (Cert Training & Recruit - 541)           | 4271         | 14,283.42               | 128,289.50              | 114,006.08              | 0.00                              |
| I.D.E.A Part B (Individuals w/disabilities - 621)           | 4310         | 1,222,085.55            | 1,171,066.52            | (51,019.03)             | 113,427.36                        |
| I.D.E.A Special Ed Prof Devel-SDE approved (613)            | 4310         | 0.00                    | 0.00                    | 0.00                    | 1,000,000.00                      |
| I.D.E.A Project 615                                         | 4310         | 0.00                    | 0.00                    | 0.00                    | 0.00                              |
| I.D.E.A Special Ed Certification Exams (616)                | 4310         | 0.00                    | 0.00                    | 0.00                    | 0.00                              |
| I.D.E.A Private Schools                                     | 4310         | 0.00                    | 0.00                    | 0.00                    | 0.00                              |
| I.D.E.A Part B (Pre-School; Ages 3-5 - 641)                 | 4340         | 32,638.77               | 27,482.66               | (5,156.11)              | 0.00                              |
| STATE PROFESSIONAL DEVELOPMENT GRANT                        | 4350         | 0.00                    | 0.00                    | 0.00                    | 25,000.00                         |
| TITLE IV - 21st Century (552)                               | 4442         | 0.00                    | 16,537.57               | 0.00                    | 23,736.14                         |
| MEDICAID<br>REHABILIATION SERVICES                          | 4580         | 0.00                    | 0.00                    | 0.00                    | 0.00                              |
| OTHER FEDERAL SOURCES (SLC & CONS ADMIN)                    | 4617<br>4689 | 500.00<br>24,240.69     | 0.00                    | (500.00)<br>(24,240.69) | 500.00<br>30,000.00               |
| CARL PERKINS VOCATIONAL GRANTS                              | 4821         | 20,792.00               | 0.00                    | (20,792.00)             | 23,947.00                         |
| PRIOR YEAR GRANT REIMBURSEMENTS                             | 4999         | 0.00                    | 0.00                    | 0.00                    | 0.00                              |
| FEDERAL TOTAL                                               | 1000         |                         |                         | (87,749.90)             | 2,145,764.71                      |
|                                                             |              | 2,435,925.41            | 2,364,713.08            | (07,749.90)             | 2, 140, / 04. / 1                 |
| SUB-TOTAL REVENUE:                                          |              | 37,578,333.11           | 37,460,595.64           | (134,275.04)            | 38,197,558.93                     |
| NON-REVENUE RECEIPTS                                        |              | 60,000.00               | 410,120.87              | 350,120.87              | 60,000.00                         |
| TOTAL NEW REVENUE                                           |              | 37,638,333.11           | 37,870,716.51           | 215,845.83              | 38,257,558.93                     |
| FUND BALANCE FROM PREVIOUS YEAR                             |              | 0.00                    | 2,060,055.11            | 2,060,055.11            | 2,475,842.04                      |
| PRIOR YEAR LAPSED APPROPRIATIONS                            |              | 0.00                    | 10,891.79               | 10,891.79               | 0.00                              |
| ESTOPPED WARRANTS                                           |              | 0.00                    | 0.00                    | 0.00                    | 0.00                              |
| TOTAL REVENUE BUDGET                                        |              | 37,638,333.11           | 39,941,663.41           | 2,275,900.94            | 40,733,400.97                     |
|                                                             |              |                         |                         |                         |                                   |