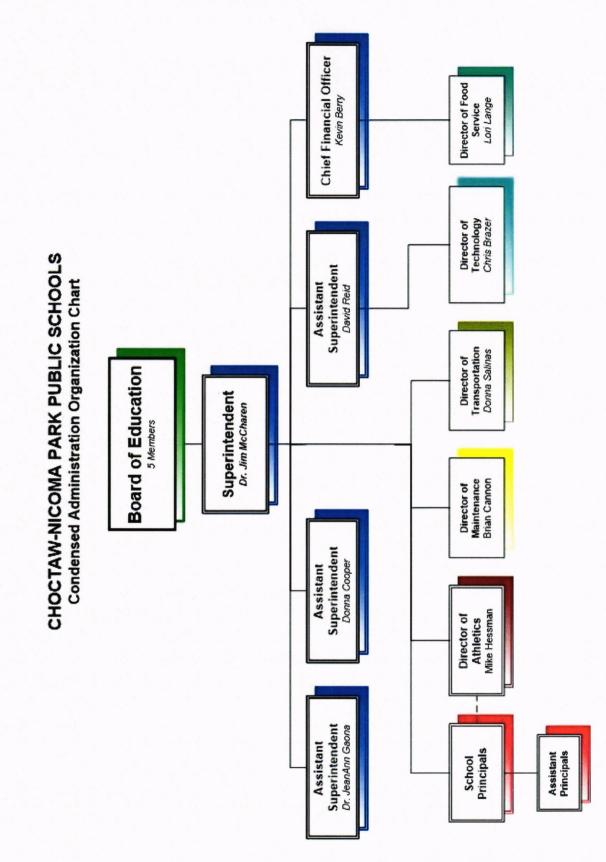

#### **BOARD OF EDUCATION**

Daryl Crusoe, President

Janice Modisette, Vice President

Don Alsup, Clerk

Elizabeth Parker, Assistant Clerk

Pam Matherly, Member

#### SUPERINTENDENT OF SCHOOLS

Dr. Jim McCharen

#### ASSISTANT SUPERINTENDENTS

Donna Cooper Dr. JeanAnn Gaona David Reid

#### **CHIEF FINANCIAL OFFICER / TREASURER**

Kevin Berry

**Director of Maintenance** 

Brian Cannon

**Director of Child Nutrition** 

Lori Lange

**Director of Transportation** 

Donna Salinas

Director of Technology Chris Brazer

Director of Athletics Mike Hessman