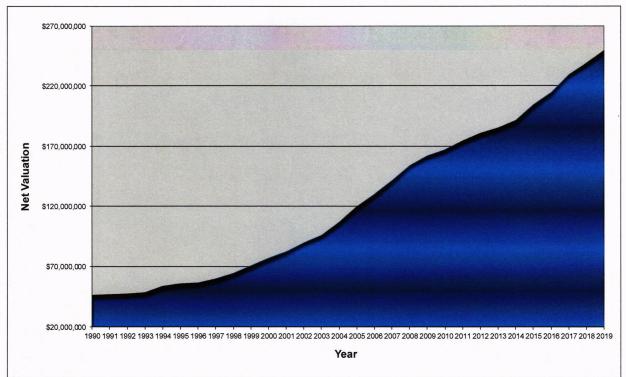

#### CHOCTAW-NICOMA PARK PUBLIC SCHOOLS ATTENDANCE AREA NET PROPERTY VALUATION HISTORY\*

| Fiscal    | Net Valuation       |              | Percent | Net Valuation  |              | Percent |
|-----------|---------------------|--------------|---------|----------------|--------------|---------|
| Year      | with T.I.F.         | Difference   | Change  | without T.I.F. | Difference   | Change  |
| 1990      | \$46,457,642        | \$542,129    | 1.18%   | \$46,457,642   | \$542,129    | 1.18    |
| 1991      | \$47,128,407        | \$670,765    | 1.44%   | \$47,128,407   | \$670,765    | 1.44    |
| 1992      | \$47,581,675        | \$453,268    | 0.96%   | \$47,581,675   | \$453,268    | 0.96    |
| 1993      | \$49,027,193        | \$1,445,518  | 3.04%   | \$49,027,193   | \$1,445,518  | 3.04    |
| 1994      | \$53,682,046        | \$4,654,853  | 9.49%   | \$53,682,046   | \$4,654,853  | 9.49    |
| 1995      | \$56,059,913        | \$2,377,867  | 4.43%   | \$56,059,913   | \$2,377,867  | 4.43    |
| 1996      | \$56,402,695        | \$342,782    | 0.61%   | \$56,402,695   | \$342,782    | 0.61    |
| 1997      | \$59,900,123        | \$3,497,428  | 6.20%   | \$59,900,123   | \$3,497,428  | 6.20    |
| 1998      | \$64,484,061        | \$4,583,938  | 7.65%   | \$64,484,061   | \$4,583,938  | 7.65    |
| 1999      | \$70,693,807        | \$6,209,746  | 9.63%   | \$70,693,807   | \$6,209,746  | 9.63    |
| 2000      | \$77,098,869        | \$6,405,062  | 9.06%   | \$77,098,869   | \$6,405,062  | 9.06    |
| 2001      | \$82,710,171        | \$5,611,302  | 7.28%   | \$82,710,171   | \$5,611,302  | 7.28    |
| 2002      | \$89,749,398        | \$7,039,227  | 8.51%   | \$89,749,398   | \$7,039,227  | 8.51    |
| 2003      | \$96,118,976        | \$6,369,578  | 7.10%   | \$96,118,976   | \$6,369,578  | 7.10    |
| 2004      | \$106,710,040       | \$10,591,064 | 11.02%  | \$106,710,040  | \$10,591,064 | 11.02   |
| 2005      | \$119,670,951       | \$12,960,911 | 12.15%  | \$119,670,951  | \$12,960,911 | 12.15   |
| 2006      | \$129,902,851       | \$10,231,900 | 8.55%   | \$129,902,851  | \$10,231,900 | 8.55    |
| 2007      | \$141,745,265       | \$11,842,414 | 9.12%   | \$141,745,265  | \$11,842,414 | 9.12    |
| 2008      | \$154,261,735       | \$12,516,470 | 8.83%   | \$154,261,735  | \$12,516,470 | 8.83    |
| 2009      | \$162,051,269       | \$7,789,534  | 5.05%   | \$162,051,269  | \$7,789,534  | 5.05    |
| 2010      | \$167,285,127       | \$5,233,858  | 3.23%   | \$167,237,363  | \$5,186,094  | 3.20    |
| 2011      | \$174,796,100       | \$7,510,973  | 4.49%   | \$174,531,837  | \$7,294,474  | 4.36    |
| 2012      | \$180,728,681       | \$5,932,581  | 3.39%   | \$180,393,404  | \$5,861,567  | 3.36    |
| 2013      | \$185,584,365       | \$4,855,684  | 2.69%   | \$185,005,085  | \$4,611,681  | 2.56    |
| 2014      | \$191,888,724       | \$6,304,359  | 3.40%   | \$191,139,699  | \$6,134,614  | 3.32    |
| 2015      | \$204,712,846       | \$12,824,122 | 6.68%   | \$201,430,422  | \$10,290,723 | 5.38    |
| 2016      | \$214,963,144       | \$10,250,298 | 5.01%   | \$211,499,665  | \$10,069,243 | 5.00    |
| 2017      | \$229,406,091       | \$14,442,947 | 6.72%   | \$225,638,197  | \$14,138,532 | 6.68    |
| 2018      | \$239,045,523       | \$9,639,432  | 4.20%   | \$234,780,707  | \$9,142,510  | 4.05    |
| 2019      | \$250,164,824       | \$11,119,301 | 4.65%   | \$245,695,735  | \$10,915,028 | 4.44    |
| Most Red  | cent 3 Year Growth  | Rate         | 5.19%   |                |              | 5.06    |
| Most Red  | cent 5 Year Growth  | Rate         | 5.45%   |                |              | 5.11    |
| Most Red  | cent 10 Year Growth | h Rate       | 4.45%   |                |              | 4.24    |
| Total Ave | erage Growth Rate   | since 1980   | 7.30%   |                |              | 7.25    |

\* Includes the Choctaw Tax Increment Finance District (TIF) established in 2010.